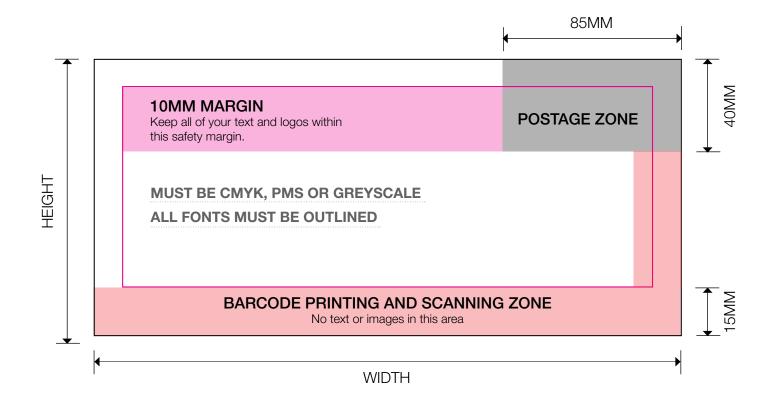

6, A5 folded once, A4 folded in half twice |
| C5            | 162 x 229       | A5, A4 folded once                          |
| C4            | 229 x 324       | A4 unfolded, A3 folded once                 |
| C3            | 324 x 458       | A3 unfolded                                 |

## **CLOSURES**

LICK AND STICK Requires moisture to close

PEEL AND SEAL Remove plastic strip, fold over and press to close

SELF SEAL Pre gummed bottom flap for ease for closure, no moisture required, no plastic strip

## **INTERNAL LINING**

NON-SECRETIVE Plain paper, the envelope could be see-through

SECRETIVE The paper has a printed internal pattern that prevents it from being see-through

## **FACE**

PLAIN FACE No windows

WINDOW FACE Has a clear window on the front. Recommended for mail merge